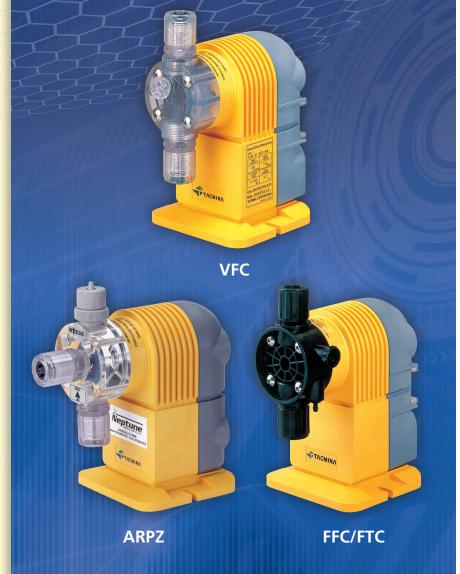

#### Min and max capacities/flow rate range:

0.01 gph (0.05 mL/min) to 20.6 gph (1300 mL/min)

|                                        | Material<br>Code | Head    | Seals  | Diaphragm | Checks  |
|----------------------------------------|------------------|---------|--------|-----------|---------|
| General Chemicals:<br>PVC Head         | VFC              | PVC     | Viton  | Teflon    | Ceramic |
| General Chemicals:<br>Kynar Head       | FFC              | PVDF    | Viton  | Teflon    | Ceramic |
| Sodium Hypochlorite:<br>Degassing Head | ARPZ             | Acrylic | Viton  | Teflon    | Ceramic |
| Acids                                  | FTC              | PVDF    | Teflon | Teflon    | Ceramic |