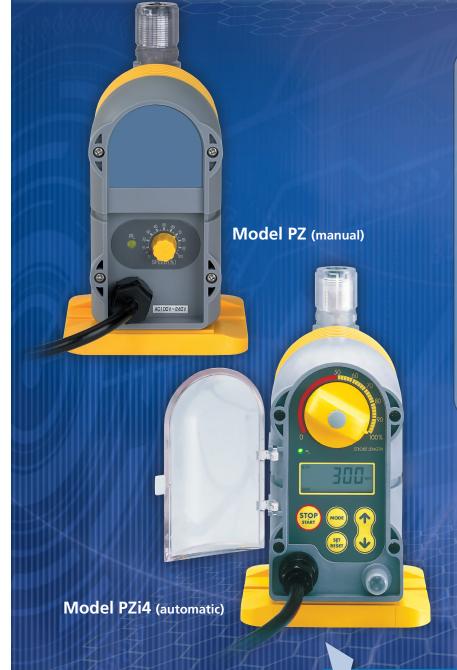

#### Manual control PZ:

Manual control PZ Models allow speed adjustment from 15 to 300 strokes per minute (20 to 1 turndown).

#### **Automatic control PZi4:**

Automatic control PZi4 Models allow manual or automatic adjustment of speed from 1 to 300 strokes per minute plus manual stroke length adjustment from 50 to 100 percent (600 to 1 turndown). All models accept analog (4-20 mADC) input or pulse signal input to automatically adjust speed. Automatic models include: