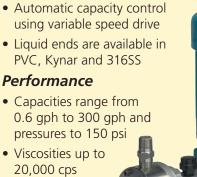

ERNATIVE POWER SOURCES

- Belt drive
- Solar powered
- Hydraulic motor powered
- 12 volt
- Gasoline motor

## PZ PUMP

### **Features**

- Operates from 94 VAC to 264 VAC
- Manual stroke length adjustment 50 to 100%
- Manual and automatic stroke speed adjustment
- External interlock available
- Repeat cycle and counter functions built in



#### Tech

- Manual, 4-20 mA or water pulse controlled
- Available in PVC, Acrylic and Kynar
- Automatic degassing valve option

### **Performance**

• 0.5 ml per stroke/min.; 1300 ml/min.

## **Certifications**

• CE available in all models

## *SERIES 7000*

## **Features**

- Self priming
- Superior performance when pumping chemicals
- Accepts NEMA and IEC flange mounts
- Suction lift to 20 ft.
- Manual micrometer stroke length adjustment

### Tech



## **Certifications**

CE



## *SERIES 500*

## **Features**

- EZE-clean valve cartridges
- Variable oil by-pass stroke adjustment
- NEMA and IEC flange mount available
- Manual micrometer stroke length adjustment
- Bright color contrasted dial protected from corrosion by clear PVC covering

#### Tech

• Available in 316SS, PVC, Alloy 20 and Kynar





Tel: 970-848-2550 • Fax: 970-848-2652

P.O. Box 247 • Lansdale, PA 19446-0247 Tel: 215-699-8700 • Fax: 215-699-0370 Toll-Free Tel: 1-888-3NEPTUNE (1-888-363-7886) Toll-Free Fax: 1-800-255-4017 Web Site: http://www.neptune1.com E-mail: pump@neptune1.com



© 2009 Neptune Chemical Pump Company All Rights Reserved Bulletin AGP-09



**NEPTUNE**