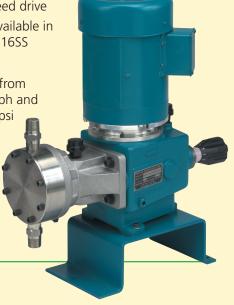

## *SERIES 500*

## **Features**

- EZE-clean valve cartridges
- Variable oil by-pass stroke adjustment
- NEMA and IEC flange mount available
- Manual micrometer stroke length adjustment
- Bright color contrasted dial protected from corrosion by clear PVC covering

#### Tech

• Available in 316SS, PVC, Alloy 20 and Kynar

Tel: 970-848-2550 • Fax: 970-848-2652

P.O. Box 247 • Lansdale, PA 19446-0247 Tel: 215-699-8700 • Fax: 215-699-0370 Toll-Free Tel: 1-888-3NEPTUNE (1-888-363-7886) Toll-Free Fax: 1-800-255-4017 Web Site: http://www.neptune1.com E-mail: pump@neptune1.com