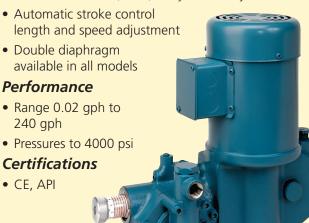

## PZ PUMP

### **Features**

- Operates from 94 VAC to 264 VAC
- Manual stroke length adjustment 50 to 100%
- Manual and automatic stroke speed adjustment
- External interlock available
- Repeat cycle and counter functions built in

#### Tech

- Manual, 4-20 mA or water pulse controlled
- Available in PVC, Acrylic and Kynar
- Automatic degassing valve option

### **Performance**

• 0.5 ml per stroke/min.; 1300 ml/min.

## **Certifications**

• CE available in all models