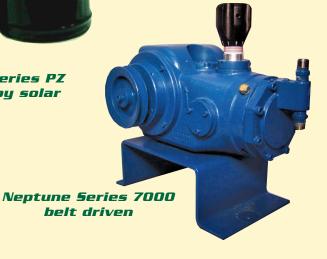

## *SERIES 7000*

## **Features**

- Self priming
- Superior performance when pumping chemicals
- Accepts NEMA and IEC flange mounts
- Suction lift to 20 ft.
- Manual micrometer stroke length adjustment