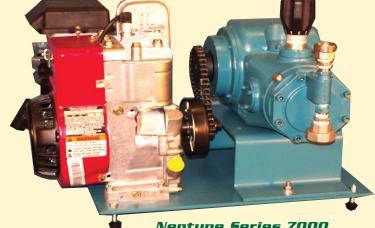

Neptune Series 7000 powered by gas

## NEPTUNE'S ALTERNATIVE POWER PUMPS

- Designed for areas without power supply
- Neptune Series 500 and 7000 pumps can be powered by hydraulic motors using fluid pressure from the hydraulic system in hydraulically powered center pivots
- Belt driven pump can be adjusted without shutting down irrigation engine
- The 12 volt pump is provided with clamps to connect directly to the irrigation engine battery
- Neptune Series 7000 pump with gas engine and trailer mounted chemical supply tank allows the rig to travel directly to the area requiring injection
- Solar installation low power draw allows a minimum solar collector array to perform very well in a variety of latitudes