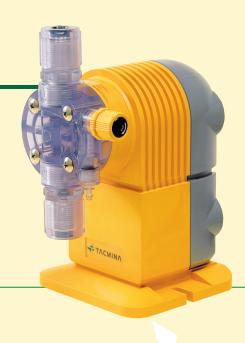

## PZ PUMP

### **Features**

- Operates from 94 VAC to 264 VAC
- Manual stroke length adjustment 50 to 100%
- Manual and automatic stroke speed adjustment
- External interlock available
- Repeat cycle and counter functions built in