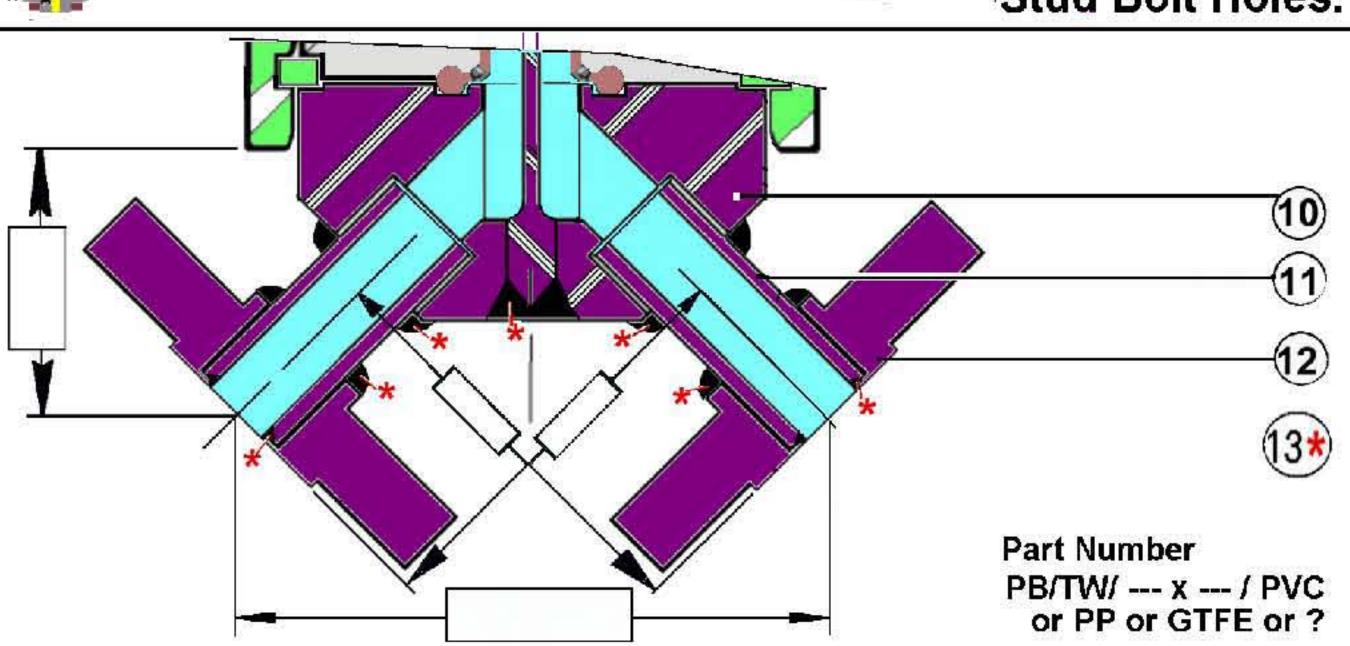

## OPTIONAL, PIPING **BASE BLOCK, for:**

**Pulse Filtration Interception** -- And --Improved in place Flushability.

Maintains system integrity during service.

With additional Flanges In Stead of system "T".

| ar.    |                                                                   |                    | 1.5             | 3                      |                                                                                                                                                                                                                                                                                                                                                                                                                                                                                                                                                                                                                                                                                                                                                                                                                                                                                                                                                                                                                                                                                                                                                                                                                                                                                                                                                                                                                                                                                                                                                                                                                                                                                                                                                                                                                                                                                                                                                                                                                                                                                                                                |
|--------|-------------------------------------------------------------------|--------------------|-----------------|------------------------|--------------------------------------------------------------------------------------------------------------------------------------------------------------------------------------------------------------------------------------------------------------------------------------------------------------------------------------------------------------------------------------------------------------------------------------------------------------------------------------------------------------------------------------------------------------------------------------------------------------------------------------------------------------------------------------------------------------------------------------------------------------------------------------------------------------------------------------------------------------------------------------------------------------------------------------------------------------------------------------------------------------------------------------------------------------------------------------------------------------------------------------------------------------------------------------------------------------------------------------------------------------------------------------------------------------------------------------------------------------------------------------------------------------------------------------------------------------------------------------------------------------------------------------------------------------------------------------------------------------------------------------------------------------------------------------------------------------------------------------------------------------------------------------------------------------------------------------------------------------------------------------------------------------------------------------------------------------------------------------------------------------------------------------------------------------------------------------------------------------------------------|
| Item   | Pt # DESCRIPTION                                                  | Mtrl. Ht./Cast/PO  | #CUSTOMER       |                        | PulseGuard "Y-T" Block Connection Options                                                                                                                                                                                                                                                                                                                                                                                                                                                                                                                                                                                                                                                                                                                                                                                                                                                                                                                                                                                                                                                                                                                                                                                                                                                                                                                                                                                                                                                                                                                                                                                                                                                                                                                                                                                                                                                                                                                                                                                                                                                                                      |
| 1      | 2:1 Semi-Elipsoidal head                                          | 516-70             | CUSTOMER Ref.   |                        | Privides an "O" ring and bolts interface between a pipe system and the dampner capsule, ensures flo-thru pressure wave interception,                                                                                                                                                                                                                                                                                                                                                                                                                                                                                                                                                                                                                                                                                                                                                                                                                                                                                                                                                                                                                                                                                                                                                                                                                                                                                                                                                                                                                                                                                                                                                                                                                                                                                                                                                                                                                                                                                                                                                                                           |
| 2      | Elastomer Bladder, rolling (liquid inside)                        | 35 (0 (24)         | 3 Rd. Party QA  | \$s Extra              | in place flushability, saves flange and "T", 37.5° butt weld to system.                                                                                                                                                                                                                                                                                                                                                                                                                                                                                                                                                                                                                                                                                                                                                                                                                                                                                                                                                                                                                                                                                                                                                                                                                                                                                                                                                                                                                                                                                                                                                                                                                                                                                                                                                                                                                                                                                                                                                                                                                                                        |
| 3      | Base Plug                                                         | 316L               | DOCUMENTATION I | LEVEL \$s Extra        | PulseGuard Called - Weld connection angles to this system fitting C/L "Top-llat" "900x900" "00x00"                                                                                                                                                                                                                                                                                                                                                                                                                                                                                                                                                                                                                                                                                                                                                                                                                                                                                                                                                                                                                                                                                                                                                                                                                                                                                                                                                                                                                                                                                                                                                                                                                                                                                                                                                                                                                                                                                                                                                                                                                             |
| 4      | Segmental Lock Ring from Pipe or Roll Ring                        | S. 101             | WELDING, W Nbr. | 100% GTAW              | "Top-Hat" "0°x90°" "90°x90°" "0°x0°"                                                                                                                                                                                                                                                                                                                                                                                                                                                                                                                                                                                                                                                                                                                                                                                                                                                                                                                                                                                                                                                                                                                                                                                                                                                                                                                                                                                                                                                                                                                                                                                                                                                                                                                                                                                                                                                                                                                                                                                                                                                                                           |
| 5      | Anti-Extrusion Plate (special metal - Tantalum - Zirconium etc.)  |                    | SHOP/JOB Nbr.   |                        |                                                                                                                                                                                                                                                                                                                                                                                                                                                                                                                                                                                                                                                                                                                                                                                                                                                                                                                                                                                                                                                                                                                                                                                                                                                                                                                                                                                                                                                                                                                                                                                                                                                                                                                                                                                                                                                                                                                                                                                                                                                                                                                                |
| 6      | Elastomer Liner for base Plug, same material as Bladder.          |                    | WEIGHT Est.     |                        | The Part Contact of the Contact of t |
| 7      | Body from DOM Tube                                                | A53                | ISSUED By 🔫     | Date: / /              | The PulseGuard "Top Hat" allows fluching of pipe crud, and pipe hydro-test befor the damper capsule is bolted on, may also be used to replace the                                                                                                                                                                                                                                                                                                                                                                                                                                                                                                                                                                                                                                                                                                                                                                                                                                                                                                                                                                                                                                                                                                                                                                                                                                                                                                                                                                                                                                                                                                                                                                                                                                                                                                                                                                                                                                                                                                                                                                              |
| 8      | Diametral "O" Ring Seal                                           | 18 At 1845         | CHECKED By      | Date: / /              | dampner during service.                                                                                                                                                                                                                                                                                                                                                                                                                                                                                                                                                                                                                                                                                                                                                                                                                                                                                                                                                                                                                                                                                                                                                                                                                                                                                                                                                                                                                                                                                                                                                                                                                                                                                                                                                                                                                                                                                                                                                                                                                                                                                                        |
| 9      | Special Materials Retaining Plate - Tapped in Flange stud platern |                    | FILE NAME       |                        |                                                                                                                                                                                                                                                                                                                                                                                                                                                                                                                                                                                                                                                                                                                                                                                                                                                                                                                                                                                                                                                                                                                                                                                                                                                                                                                                                                                                                                                                                                                                                                                                                                                                                                                                                                                                                                                                                                                                                                                                                                                                                                                                |
| 10     | PIPING BASE BLOCK PLASTIC                                         |                    | SCALE           | NOT TO SCALE           | PUSCEUMIC http://www.PulseGuard.co.uk                                                                                                                                                                                                                                                                                                                                                                                                                                                                                                                                                                                                                                                                                                                                                                                                                                                                                                                                                                                                                                                                                                                                                                                                                                                                                                                                                                                                                                                                                                                                                                                                                                                                                                                                                                                                                                                                                                                                                                                                                                                                                          |
| 11     | PLASTIC PIPE PVC, POLY PROPYLENE etc.                             |                    | REVISION Nbr.   | Date: / /              |                                                                                                                                                                                                                                                                                                                                                                                                                                                                                                                                                                                                                                                                                                                                                                                                                                                                                                                                                                                                                                                                                                                                                                                                                                                                                                                                                                                                                                                                                                                                                                                                                                                                                                                                                                                                                                                                                                                                                                                                                                                                                                                                |
| 12     | PER CUSTOMER SPEC.                                                | 320                | DIMENSIONS: mm, | Unless Otherwise State | Pulse Guard für Deutschland www.pulsationdaempfer.com                                                                                                                                                                                                                                                                                                                                                                                                                                                                                                                                                                                                                                                                                                                                                                                                                                                                                                                                                                                                                                                                                                                                                                                                                                                                                                                                                                                                                                                                                                                                                                                                                                                                                                                                                                                                                                                                                                                                                                                                                                                                          |
| 13     | Welds if Poly Propylene                                           |                    | Sheet 1 of 1    | <u> </u>               | THINC TO THE PROPERTY OF THE P |
| 14     |                                                                   | 5. 101             |                 |                        | Pulse Guard, en Espanol sud Amerique amortiguador-de-pulsaciones.com                                                                                                                                                                                                                                                                                                                                                                                                                                                                                                                                                                                                                                                                                                                                                                                                                                                                                                                                                                                                                                                                                                                                                                                                                                                                                                                                                                                                                                                                                                                                                                                                                                                                                                                                                                                                                                                                                                                                                                                                                                                           |
| 15     | Pt Nbr. 15171 304ss PREFILL VLV, IN WELDED BOSS                   |                    | L OAL mm        |                        | Pulse Cuard, diya Russkogovoryaschih pulsations-dampfer.com                                                                                                                                                                                                                                                                                                                                                                                                                                                                                                                                                                                                                                                                                                                                                                                                                                                                                                                                                                                                                                                                                                                                                                                                                                                                                                                                                                                                                                                                                                                                                                                                                                                                                                                                                                                                                                                                                                                                                                                                                                                                    |
| )      |                                                                   | 304ss              | D OD mm         |                        | PulseGuard is the USA registered trade mark of Pulseguard Inc. PulseGuard is the UK registered trade mark of Pulseguard Ltd.                                                                                                                                                                                                                                                                                                                                                                                                                                                                                                                                                                                                                                                                                                                                                                                                                                                                                                                                                                                                                                                                                                                                                                                                                                                                                                                                                                                                                                                                                                                                                                                                                                                                                                                                                                                                                                                                                                                                                                                                   |
| 1      |                                                                   | İ                  |                 |                        | UK44(0)161-480-9625 USA1910-270-2737                                                                                                                                                                                                                                                                                                                                                                                                                                                                                                                                                                                                                                                                                                                                                                                                                                                                                                                                                                                                                                                                                                                                                                                                                                                                                                                                                                                                                                                                                                                                                                                                                                                                                                                                                                                                                                                                                                                                                                                                                                                                                           |
| 34-34- | •                                                                 | <del>N s 101</del> | (4)             |                        |                                                                                                                                                                                                                                                                                                                                                                                                                                                                                                                                                                                                                                                                                                                                                                                                                                                                                                                                                                                                                                                                                                                                                                                                                                                                                                                                                                                                                                                                                                                                                                                                                                                                                                                                                                                                                                                                                                                                                                                                                                                                                                                                |