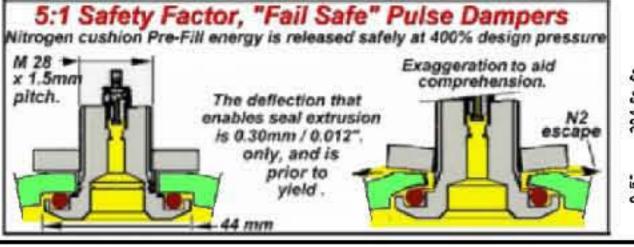

316L grade STAINLESS (No titanium "kill") Ex/Eg :- Zirconium, SMALL AMOUNT

FANCY Material Tantalum, Gold PVC, Poly Prop., Glass filled PTFE, PVDF etc

Standard, Pt Nbr. 15171 304ss Pre-Fill valve, screwed directly into a boss on item 1 cushion housing where "Fail Safe" option is prohibited by CE regulations.