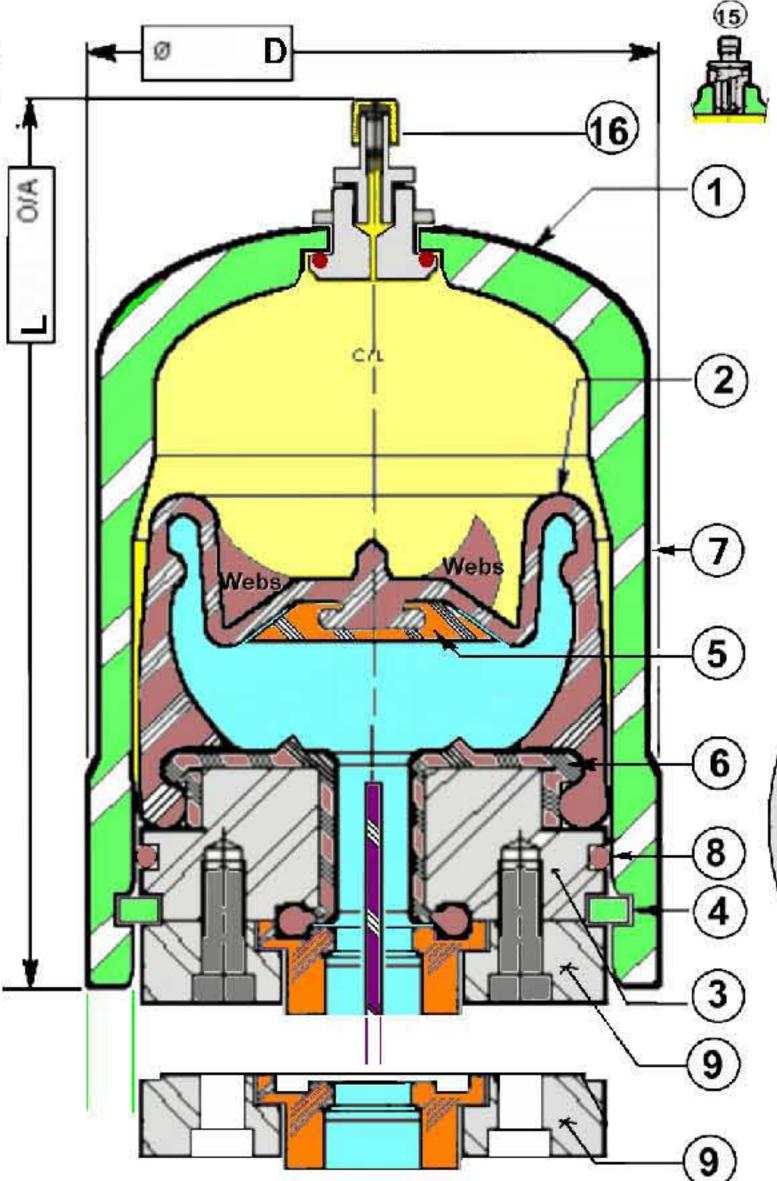

| ar.    |                                                                   |                    | 1.5             | 3                      |                                                                                                                                                                                                                                                                                                                                                                                                                                                                                                                                                                                                                                                                                                                                                                                                                                                                                                                                                                                                                                                                                                                                                                                                                                                                                                                                                                                                                                                                                                                                                                                                                                                                                                                                                                                                                                                                                                                                                                                                                                                                                                                                |
|--------|-------------------------------------------------------------------|--------------------|-----------------|------------------------|--------------------------------------------------------------------------------------------------------------------------------------------------------------------------------------------------------------------------------------------------------------------------------------------------------------------------------------------------------------------------------------------------------------------------------------------------------------------------------------------------------------------------------------------------------------------------------------------------------------------------------------------------------------------------------------------------------------------------------------------------------------------------------------------------------------------------------------------------------------------------------------------------------------------------------------------------------------------------------------------------------------------------------------------------------------------------------------------------------------------------------------------------------------------------------------------------------------------------------------------------------------------------------------------------------------------------------------------------------------------------------------------------------------------------------------------------------------------------------------------------------------------------------------------------------------------------------------------------------------------------------------------------------------------------------------------------------------------------------------------------------------------------------------------------------------------------------------------------------------------------------------------------------------------------------------------------------------------------------------------------------------------------------------------------------------------------------------------------------------------------------|
| Item   | Pt # DESCRIPTION                                                  | Mtrl. Ht./Cast/PO  | #CUSTOMER       |                        | PulseGuard "Y-T" Block Connection Options                                                                                                                                                                                                                                                                                                                                                                                                                                                                                                                                                                                                                                                                                                                                                                                                                                                                                                                                                                                                                                                                                                                                                                                                                                                                                                                                                                                                                                                                                                                                                                                                                                                                                                                                                                                                                                                                                                                                                                                                                                                                                      |
| 1      | 2:1 Semi-Elipsoidal head                                          | 516-70             | CUSTOMER Ref.   |                        | Privides an "O" ring and bolts interface between a pipe system and the dampner capsule, ensures flo-thru pressure wave interception,                                                                                                                                                                                                                                                                                                                                                                                                                                                                                                                                                                                                                                                                                                                                                                                                                                                                                                                                                                                                                                                                                                                                                                                                                                                                                                                                                                                                                                                                                                                                                                                                                                                                                                                                                                                                                                                                                                                                                                                           |
| 2      | Elastomer Bladder, rolling (liquid inside)                        | 35 (0 (24)         | 3 Rd. Party QA  | \$s Extra              | in place flushability, saves flange and "T", 37.5° butt weld to system.                                                                                                                                                                                                                                                                                                                                                                                                                                                                                                                                                                                                                                                                                                                                                                                                                                                                                                                                                                                                                                                                                                                                                                                                                                                                                                                                                                                                                                                                                                                                                                                                                                                                                                                                                                                                                                                                                                                                                                                                                                                        |
| 3      | Base Plug                                                         | 316L               | DOCUMENTATION I | LEVEL \$s Extra        | PulseGuard Called - Weld connection angles to this system fitting C/L "Top-llat" "900x900" "00x00"                                                                                                                                                                                                                                                                                                                                                                                                                                                                                                                                                                                                                                                                                                                                                                                                                                                                                                                                                                                                                                                                                                                                                                                                                                                                                                                                                                                                                                                                                                                                                                                                                                                                                                                                                                                                                                                                                                                                                                                                                             |
| 4      | Segmental Lock Ring from Pipe or Roll Ring                        | S. 101             | WELDING, W Nbr. | 100% GTAW              | "Top-Hat" "0°x90°" "90°x90°" "0°x0°"                                                                                                                                                                                                                                                                                                                                                                                                                                                                                                                                                                                                                                                                                                                                                                                                                                                                                                                                                                                                                                                                                                                                                                                                                                                                                                                                                                                                                                                                                                                                                                                                                                                                                                                                                                                                                                                                                                                                                                                                                                                                                           |
| 5      | Anti-Extrusion Plate (special metal - Tantalum - Zirconium etc.)  |                    | SHOP/JOB Nbr.   |                        |                                                                                                                                                                                                                                                                                                                                                                                                                                                                                                                                                                                                                                                                                                                                                                                                                                                                                                                                                                                                                                                                                                                                                                                                                                                                                                                                                                                                                                                                                                                                                                                                                                                                                                                                                                                                                                                                                                                                                                                                                                                                                                                                |
| 6      | Elastomer Liner for base Plug, same material as Bladder.          |                    | WEIGHT Est.     |                        | The Part Contact of the Contact of t |
| 7      | Body from DOM Tube                                                | A53                | ISSUED By 🔫     | Date: / /              | The PulseGuard "Top Hat" allows fluching of pipe crud, and pipe hydro-test befor the damper capsule is bolted on, may also be used to replace the                                                                                                                                                                                                                                                                                                                                                                                                                                                                                                                                                                                                                                                                                                                                                                                                                                                                                                                                                                                                                                                                                                                                                                                                                                                                                                                                                                                                                                                                                                                                                                                                                                                                                                                                                                                                                                                                                                                                                                              |
| 8      | Diametral "O" Ring Seal                                           | 18 At 1845         | CHECKED By      | Date: / /              | dampner during service.                                                                                                                                                                                                                                                                                                                                                                                                                                                                                                                                                                                                                                                                                                                                                                                                                                                                                                                                                                                                                                                                                                                                                                                                                                                                                                                                                                                                                                                                                                                                                                                                                                                                                                                                                                                                                                                                                                                                                                                                                                                                                                        |
| 9      | Special Materials Retaining Plate - Tapped in Flange stud platern |                    | FILE NAME       |                        |                                                                                                                                                                                                                                                                                                                                                                                                                                                                                                                                                                                                                                                                                                                                                                                                                                                                                                                                                                                                                                                                                                                                                                                                                                                                                                                                                                                                                                                                                                                                                                                                                                                                                                                                                                                                                                                                                                                                                                                                                                                                                                                                |
| 10     | PIPING BASE BLOCK PLASTIC                                         |                    | SCALE           | NOT TO SCALE           | PUSCEUMIC http://www.PulseGuard.co.uk                                                                                                                                                                                                                                                                                                                                                                                                                                                                                                                                                                                                                                                                                                                                                                                                                                                                                                                                                                                                                                                                                                                                                                                                                                                                                                                                                                                                                                                                                                                                                                                                                                                                                                                                                                                                                                                                                                                                                                                                                                                                                          |
| 11     | PLASTIC PIPE PVC, POLY PROPYLENE etc.                             |                    | REVISION Nbr.   | Date: / /              |                                                                                                                                                                                                                                                                                                                                                                                                                                                                                                                                                                                                                                                                                                                                                                                                                                                                                                                                                                                                                                                                                                                                                                                                                                                                                                                                                                                                                                                                                                                                                                                                                                                                                                                                                                                                                                                                                                                                                                                                                                                                                                                                |
| 12     | PER CUSTOMER SPEC.                                                | 320                | DIMENSIONS: mm, | Unless Otherwise State | Pulse Guard für Deutschland www.pulsationdaempfer.com                                                                                                                                                                                                                                                                                                                                                                                                                                                                                                                                                                                                                                                                                                                                                                                                                                                                                                                                                                                                                                                                                                                                                                                                                                                                                                                                                                                                                                                                                                                                                                                                                                                                                                                                                                                                                                                                                                                                                                                                                                                                          |
| 13     | Welds if Poly Propylene                                           |                    | Sheet 1 of 1    | <u> </u>               | THINC TO THE PROPERTY OF THE P |
| 14     |                                                                   | 5. 101             |                 |                        | Pulse Guard, en Espanol sud Amerique amortiguador-de-pulsaciones.com                                                                                                                                                                                                                                                                                                                                                                                                                                                                                                                                                                                                                                                                                                                                                                                                                                                                                                                                                                                                                                                                                                                                                                                                                                                                                                                                                                                                                                                                                                                                                                                                                                                                                                                                                                                                                                                                                                                                                                                                                                                           |
| 15     | Pt Nbr. 15171 304ss PREFILL VLV, IN WELDED BOSS                   |                    | L OAL mm        |                        | Pulse Cuard, diya Russkogovoryaschih pulsations-dampfer.com                                                                                                                                                                                                                                                                                                                                                                                                                                                                                                                                                                                                                                                                                                                                                                                                                                                                                                                                                                                                                                                                                                                                                                                                                                                                                                                                                                                                                                                                                                                                                                                                                                                                                                                                                                                                                                                                                                                                                                                                                                                                    |
| )      |                                                                   | 304ss              | D OD mm         |                        | PulseGuard is the USA registered trade mark of Pulseguard Inc. PulseGuard is the UK registered trade mark of Pulseguard Ltd.                                                                                                                                                                                                                                                                                                                                                                                                                                                                                                                                                                                                                                                                                                                                                                                                                                                                                                                                                                                                                                                                                                                                                                                                                                                                                                                                                                                                                                                                                                                                                                                                                                                                                                                                                                                                                                                                                                                                                                                                   |
| 1      |                                                                   | İ                  |                 |                        | UK44(0)161-480-9625 USA1910-270-2737                                                                                                                                                                                                                                                                                                                                                                                                                                                                                                                                                                                                                                                                                                                                                                                                                                                                                                                                                                                                                                                                                                                                                                                                                                                                                                                                                                                                                                                                                                                                                                                                                                                                                                                                                                                                                                                                                                                                                                                                                                                                                           |
| 34-34- | •                                                                 | <del>N s 101</del> | (4)             |                        |                                                                                                                                                                                                                                                                                                                                                                                                                                                                                                                                                                                                                                                                                                                                                                                                                                                                                                                                                                                                                                                                                                                                                                                                                                                                                                                                                                                                                                                                                                                                                                                                                                                                                                                                                                                                                                                                                                                                                                                                                                                                                                                                |